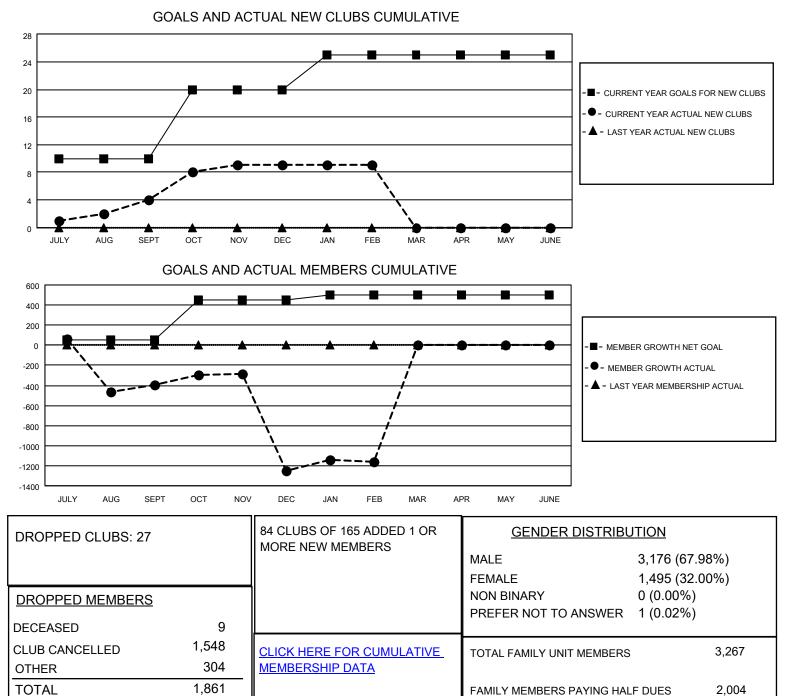

## LOCATION INDIA

District 324 J

Results as of: 2/28/2022

| Clubs                 |               |           |               | Members               |                        |                         |                                                    |
|-----------------------|---------------|-----------|---------------|-----------------------|------------------------|-------------------------|----------------------------------------------------|
| RESULTS FOR 2021-2022 |               |           |               | RESULTS FOR 2021-2022 |                        |                         |                                                    |
| QUARTER               | NEW CLUB GOAL | NEW CLUBS | DROPPED CLUBS | QUARTER MEM           | BER GROWTH NET<br>GOAL | MEMBER GROWTH<br>ACTUAL | DROPPED<br>MEMBERS ACTUAL<br>(including transfers) |
| JULY/AUG/SEPT         | 10            | 4         | 7             | JULY/AUG/SEPT         | 50                     | 377                     | 746                                                |
| OCT/NOV/DEC           | 10            | 5         | 17            | OCT/NOV/DEC           | 400                    | 203                     | 1,040                                              |
| JAN/FEB/MAR           | 5             | 0         | 3             | JAN/FEB/MAR           | 50                     | 183                     | 75                                                 |
| APR/MAY/JUNE          | 0             | 0         | 0             | APR/MAY/JUNE          | 0                      | 0                       | 0                                                  |